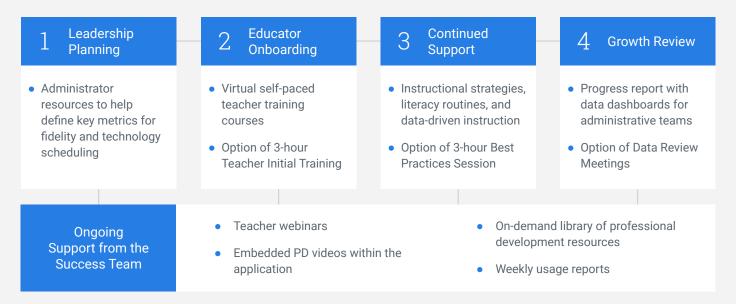

### Our Implementation Process

"The professional development helped us get teachers together from different schools in our area and collaborate on common goals. [The ThinkCERCA team] aligned to our district initiatives and brought forth conversations around best practices, student engagement, center-based learning, and overall instructional practices."